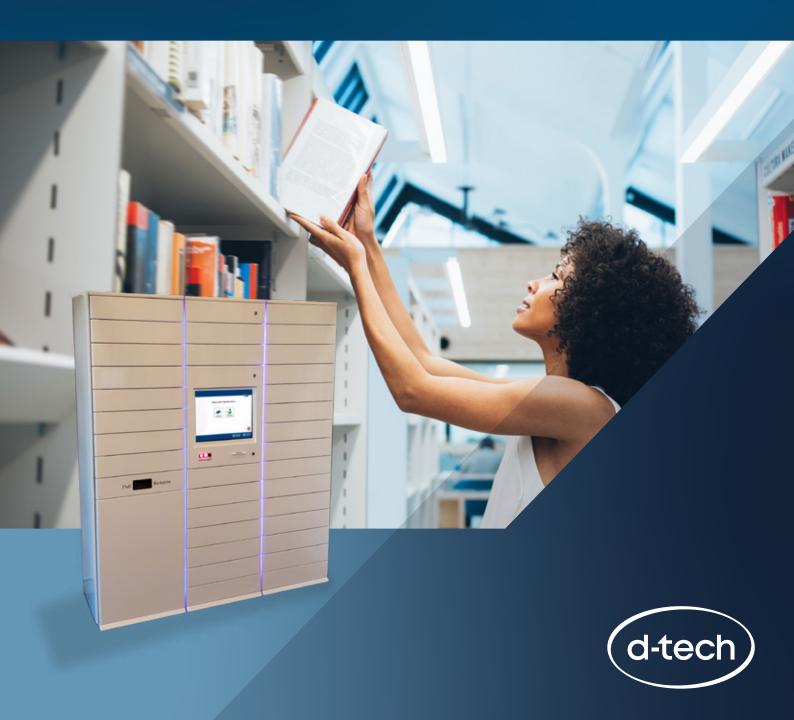

# holdIT

D-Tech's holdIT is an automated self-service reservations kiosk which facilitates extended library opening hours by providing a self service reservations collection point that can be positioned in either internal or external conditions.

The holdIT automated self-service reservations kiosk allows library staff to remotely allocate lockers with reserved items such as books via its client application. By simply scanning the item(s) using the holdIT client application, holdIT allocates an empty locker and prints a receipt with a unique barcode that indicates the item(s) and locker number. To load holdIT, a staff member just scans the barcode on the receipt that is relevant to the reserved item(s) which will automatically unlock the correct locker. This enables them to place the item(s) inside and close the door. The user accesses their items by scanning their user card, prompting holdIT to list their items on the touch screen. The user then selects the 'accept' button, which opens the correct locker and the items are retrieved.