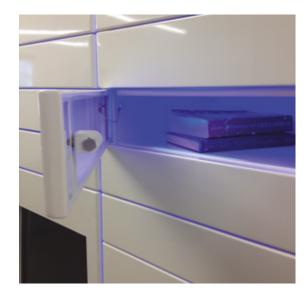

### **KEY FEATURES**

- Safe and secure storage
- Adequate locker space for varying sizes of reservation
- Real time connection to LMS
- · Barcode, Mifare, Biometrics, RFID for user ID
- Smart phone ID reader functionality
- Many colour options available
- LED backlighting colour options
- Thermostatically controlled temperature management system
  as standard
- Connection to LMS via SIP2
- Meets all required Safety Standards and is fully CE
- 15 lockers as standard
- 9 locker kiosk with touch screen monitor
- 8 locker with returns bin modules
- Modular design allowing for additional bays to be added at a later date
- Up to 255 lockers per kiosk
- Easy staff loading

Locker internal size for all units: H 120mm x W 500mm x D 400mm

D-Tech International Ltd • Building 136 • Bentwaters Parks, Rendlesham • Woodbridge • Suffolk • IP12 2TW 01394 420 077 • info@d-techinternational.com