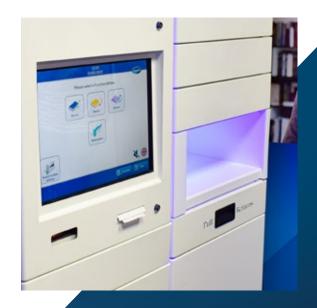

#### Reservation and Pickup Lockers

- · Safe and secure storage
- Large internal locker space allows for storage of various sized items
- Real time connection to LMS
- Barcode, MIFARE, Biometrics, and RFID borrower identification capability
- Smart device user identification functionality
- Available in any colour and can be further customised with customer-specific vinyl and decals
- · LED backlighting colour options
- Thermostatically controlled temperature management system as standard
- Connection to LMS via SIP2
- Meets all required Safety Standards
- 15 lockers as standard: 9-locker kiosk with touch screen monitor, 6-locker with returns bin modules and 13-locker with RFID aperture
- Unlimited Lockers Modular design allows for the easy addition of new lockers at any time
- Easy staff loading

#### **RFID Self-Service Issue and Return**

- Compatible with 13.56 MHz HF RFID labels
- D-Tech's advanced digital RFID technology uses state of the art, digitally enhanced software to chip technology to ensure superior reading and writing of labels with false alarm free protection
- · Software supports multi-item issue, returns and renew functions
- Oversized aperture (H 240mm x W 500mm x D 400mm) enables easy processing of large items
- · Offline mode, statistics and email receipts as standard
- Cloud AdminTool network access to change or configure the installed system