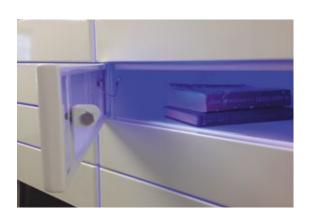

#### **RFID Self-Service Issue and Return**

- Compatible with 13.56 MHz HF RFID labels
- D-Tech's advanced digital RFID technology uses state of the art, digitally enhanced software to chip technology to ensure superior reading and writing of labels with false alarm free protection
- · Software supports multi-item issue, returns and renew functions
- Oversized aperture (H 240mm x W 500mm x D 400mm) enables easy processing of large items
- · Offline mode, statistics and email receipts as standard
- Cloud AdminTool network access to change or configure the installed system

H 1900mm x W 520mm x D 450mm

Locker internal size for all units: H 120mm x W 500mm x D 400mm

Size of locker unit with RFID aperture (13 lockers included):

H 1900mm x W 520mm x D 450mm

RFID aperture size:

H 240mm x W 500mm x D 400mm