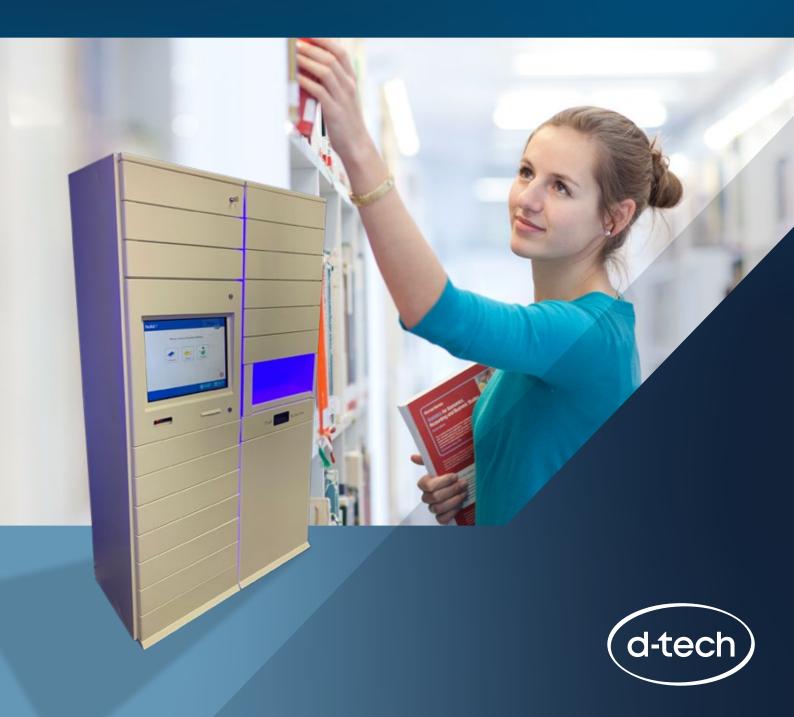

# 24/7 AUTOMATED LIBRARY PICKUP KIOSK PLUS RFID SELF-SERVICE

The latest innovation from D-Tech International integrates RFID self-service capability with automated pickup lockers to deliver an all-in-one solution for your library's self-service offering.

The new capabilities offered by holdIT PLUS allow libraries to instantly extend opening hours and even facilitate 24/7 library services. The kiosk's easy-to-use, secure lockers allow holdIT PLUS to be located outside of your library walls, giving patrons round the clock access to reservations.

#### Reservation and Pickup Lockers

- · Safe and secure storage
- Large internal locker space allows for storage of various sized items
- Real time connection to LMS
- Barcode, MIFARE, Biometrics, and RFID borrower identification capability
- Smart device user identification functionality
- Available in any colour and can be further customised with customer-specific vinyl and decals
- · LED backlighting colour options
- Thermostatically controlled temperature management system as standard
- Connection to LMS via SIP2
- Meets all required Safety Standards
- 15 lockers as standard: 9-locker kiosk with touch screen monitor, 6-locker with returns bin modules and 13-locker with RFID aperture
- Unlimited Lockers Modular design allows for the easy addition of new lockers at any time
- Easy staff loading